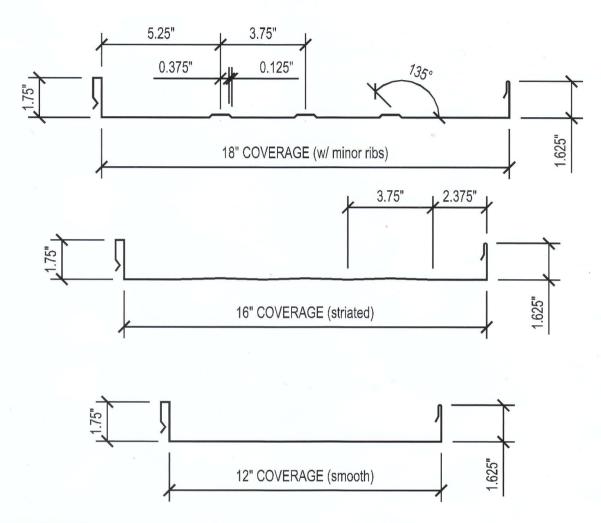

## **PANEL OPTIONS**

Panel widths:

18"; 12" and 16" available upon request

Panel configurations:

Smooth, Striated or Minor Ribs. Factory notching available

Panel lengths:

Up to 45 ft. Please inquire for longer lengths