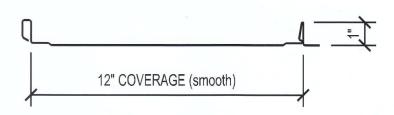

## PANEL OPTIONS

Panel widths

16"; 12" and 18" available upon request

Panel configurations:

Smooth, Striated or Minor Ribs. Factory notching available

Panel lengths:

Up to 45 ft. Please inquire for longer lengths