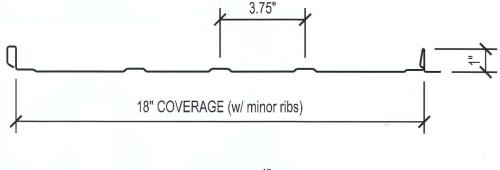

## PANEL OPTIONS

Panel widths

16"; 12" and 18" available upon request

Panel configurations:

Smooth, Striated or Minor Ribs. Factory notching available

Panel lengths:

Up to 45 ft. Please inquire for longer lengths