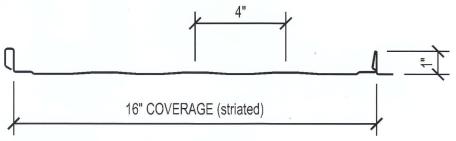

## PANEL OPTIONS

Panel widths

16"; 12" and 18" available upon request

Panel configurations:

Smooth, Striated or Minor Ribs. Factory notching available

Panel lengths:

Up to 45 ft. Please inquire for longer lengths